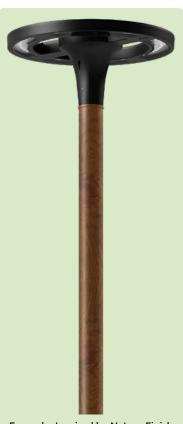

### UAPC-SSA-4012-12'-4" SQR - .125"

Inspired by Nature Finishes The Inspired by nature Finishing is a unique system of decorative powder coating. Our metal decoration process can easily transform the appearance of metal or aluminum product into a wood grain finish.

### Consult factory for pricing and lead times Carbon Oak Cherry Beech Walnut Chestnut Bamboo Galvanized Birch Steel Mahogany

Incorrect pole loading of any type voids pole warranty

LIGMAN

Example: Inspired by Nature Finish