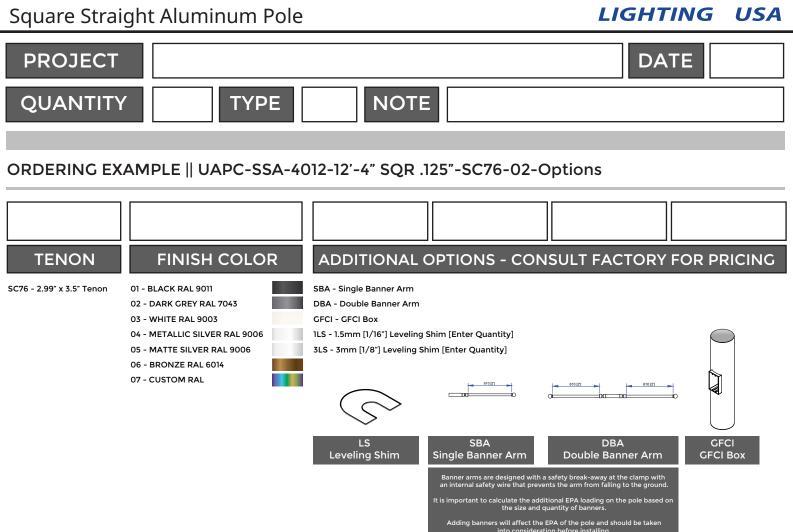

### UAPC-SSA-4012-12'-4" SQR - .125"

## Square Straight Aluminum Pole





Ligman Lighting USA reserves the right to change specifications without prior notice, please contact factory for latest information. Due to the continual improvements in LED technology data and components may change without

### UAPC-SSA-4012-12'-4" SQR - .125"



Inspired by Nature Finishes The Inspired by nature Finishing is a unique system of decorative powder coating. Our metal decoration process can easily transform the appearance of metal or aluminum product into a wood grain finish.

This patented technology enables the simulation of wood grain, and even marble or granite finish through the use of decorative powder coating.

The wood grain finish is so realistic that it's almost undistinguish able from real wood, even from a close visual inspection. The system of coating permeates the entire thickness of the coat and as a result, the coating cannot be removed by normal rubbing, chipping, or scratching.

The Coating Process After pre-treatment the prepared parts are powder coated with a specially formulated polyurethane powder. This powder p