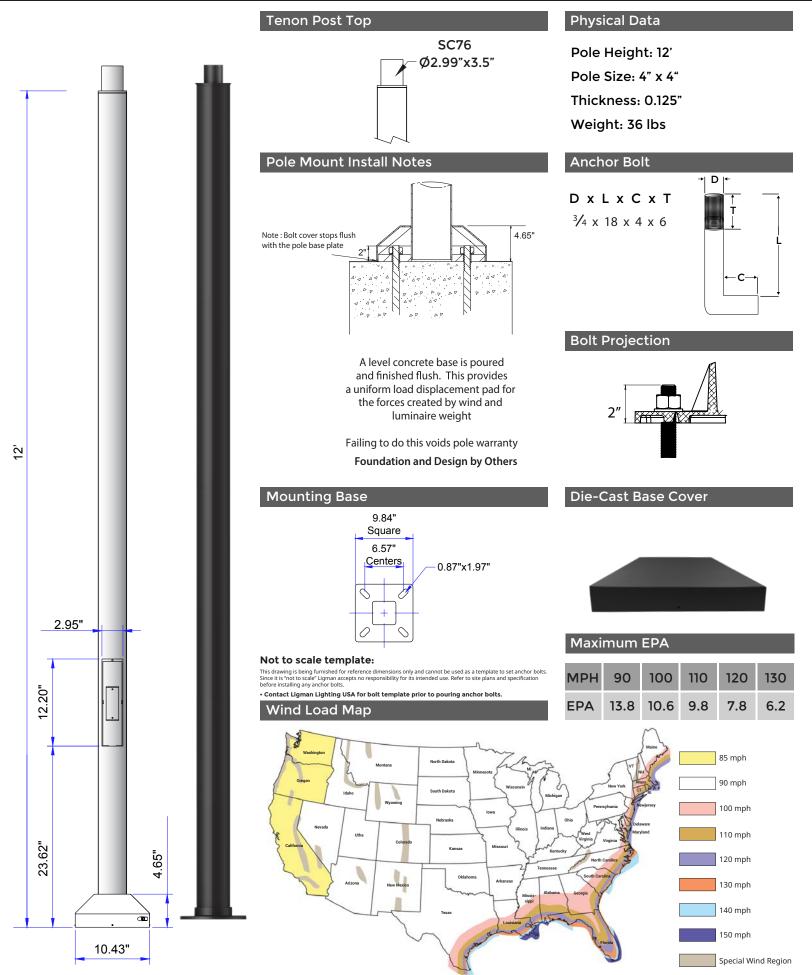

### UAPC-SSA-4012-12'-4" SQR - .125"

## Square Straight Aluminum Pole





Ligman Lighting USA reserves the right to change specifications without prior notice, please contact factory for latest information. Due to the continual improvements in LED technology data and components may change without

### UAPC-SSA-4012-12'-4" SQR - .125"



Inspired by Nature Finishes The Inspired by nature Finishing is a unique system of decorative powder coating. Our metal decoration process can easily transform the appearance of metal or aluminum product into a wood grain finish.

This patented technology enables the simulation of wood grain, and even marble or granite finish through the use of decorative powder coating.

The wood grain finish is so realistic that it's almost undistinguish able from real wood, even from a close visual inspection. The system of coating permeates